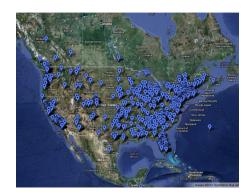

ပ

~

ш

Ξ

0

Thank you to the many NARM members who have written with enthusiastic feedback! Your excitement is contagious and I hope that you are sharing it with your members!

The NARM Association has 662 members with the mid-March updates and with full time dedication, your support and positive energy it will continue to grow. There are many projects underway, including a new NARM facebook page and an updated NARM list page with an interactive Google map to help everyone's members locate each of you!

As always, your new ideas, feedback, comments and questions are welcome!

NEW: Customized Google map showing detailed information for each member!